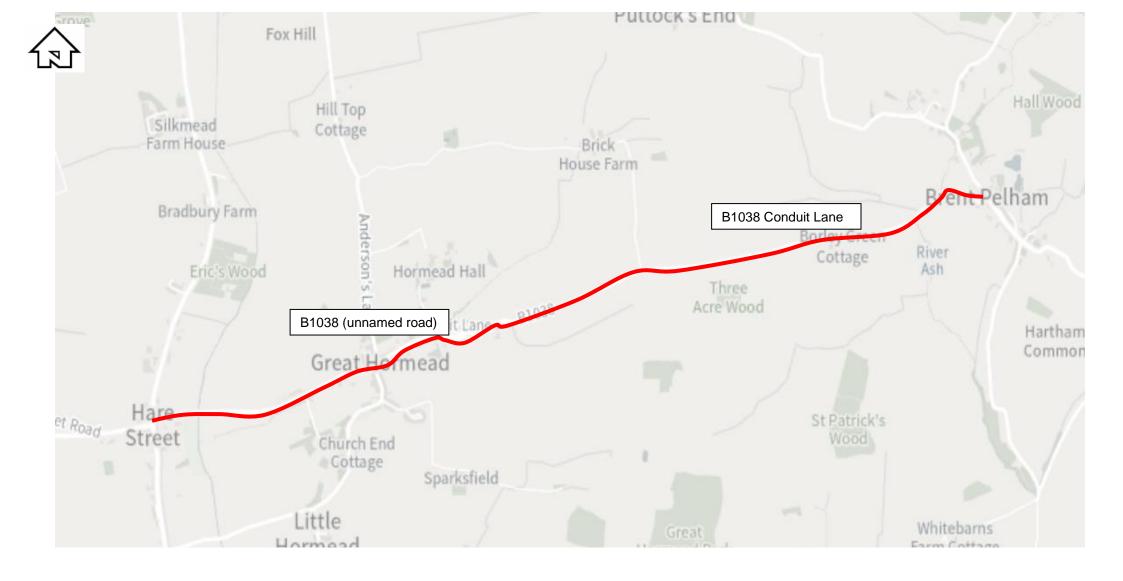

RY TRAFFIC REGULATION ORDER







Road Closure & Waiting Restrictions TEMPORARY TRAFFIC REGULATION ORDER







Road Closure & Waiting Restrictions

#### TEMPORARY TRAFFIC REGULATION ORDER





Road Closure & Waiting Restrictions

### TEMPORARY TRAFFIC REGULATION ORDER







form. (This restriction may not apply to HCC and its licensed contractors, agents & partners.)

TEMPORARY TRAFFIC REGULATION ORDER

Ride London (motorway diversion)



Road Closure & Waiting Restrictions

Diversion





Road Closure & Waiting Restrictions Diversion

#### TEMPORARY TRAFFIC REGULATION ORDER

Ride London (non-motorway diversion)







Road Closure & Waiting Restrictions

### TEMPORARY TRAFFIC REGULATION ORDER





Road Closure & Waiting Restrictions

# TEMPORARY TRAFFIC REGULATION ORDER Ride London





Road Closure & Waiting Restrictions

## TEMPORARY TRAFFIC REGULATION ORDER





Road Closure & Waiting Restrictions

# TEMPORARY TRAFFIC REGULATION ORDER