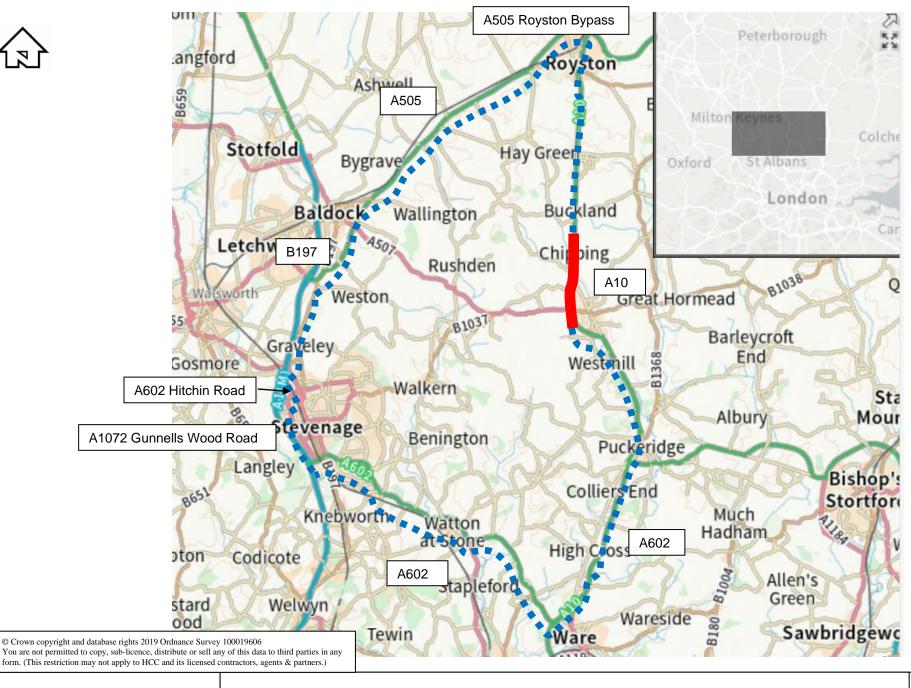

#### TEMPORARY TRAFFIC REGULATION ORDER

Ride London (non-motorway diversion)

Road Closure & Waiting Restrictions

### TEMPORARY TRAFFIC REGULATION ORDER

Road Closure & Waiting Restrictions