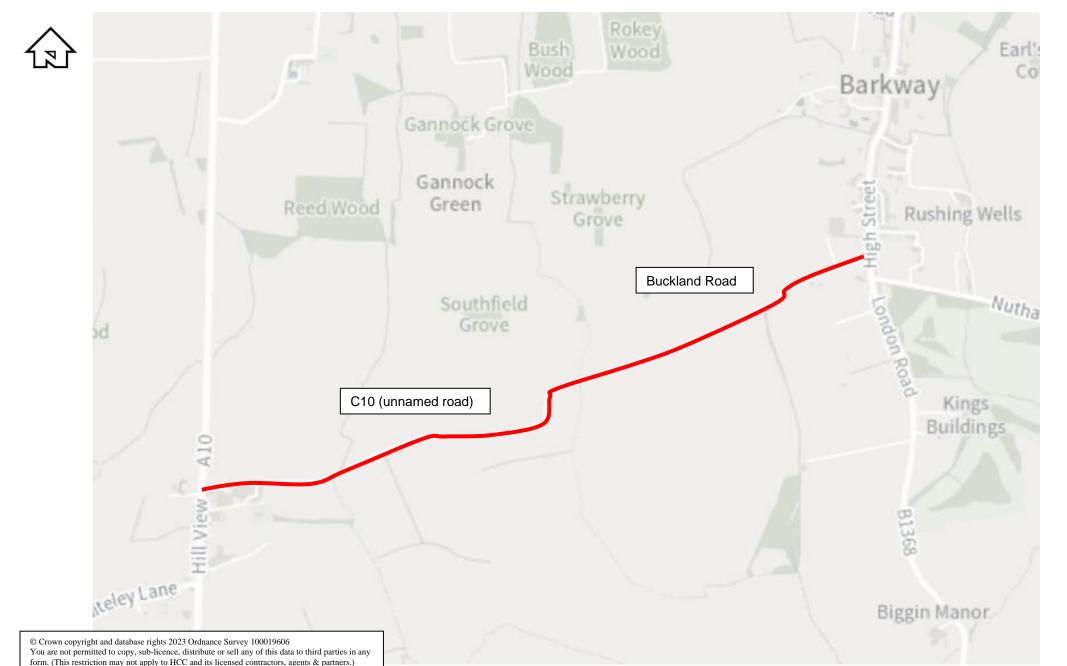

Road Closure & Waiting Restrictions (Cambridgeshire CC)

#### TEMPORARY TRAFFIC REGULATION ORDER

Road Closure & Waiting Restrictions