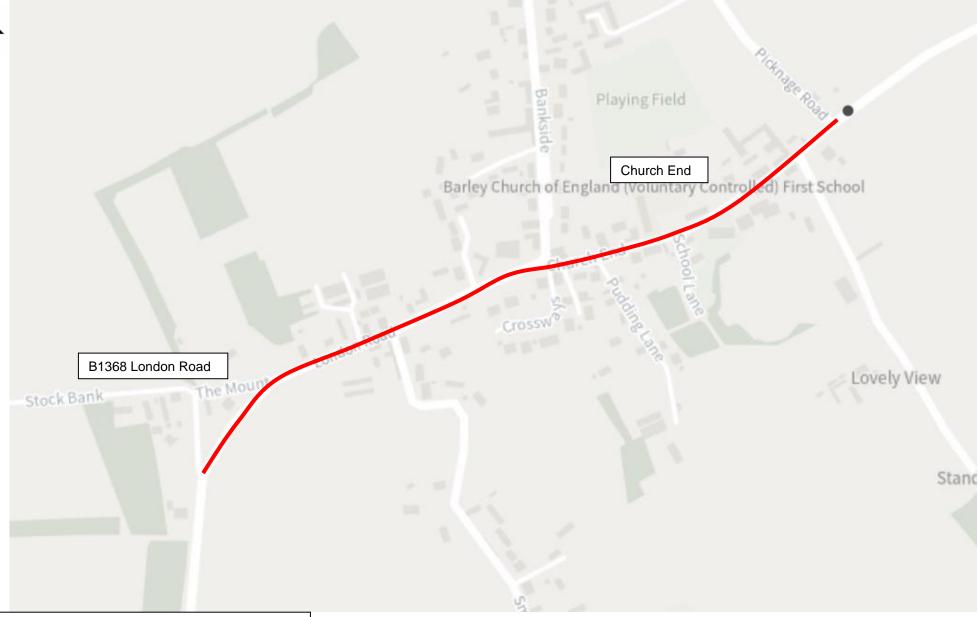

#### TEMPORARY TRAFFIC REGULATION ORDER

Ride London (non-motorway diversion)

Road Closure & Waiting Restrictions

### TEMPORARY TRAFFIC REGULATION ORDER

Road Closure & Waiting Restrictions